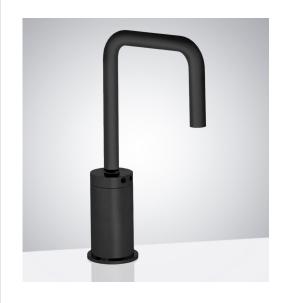

## TOUCHLESS COMMERCIAL U-SHAPED MATTE BLACK FINISH **AUTOMATIC SENSOR FAUCET SPECIFICATIONS**

Specs

unit: inch

Spout: Solid Brass

Power: 4 (AA) Batteries / AC Adapter Optional

Battery life expectancy: 200,000 cycles